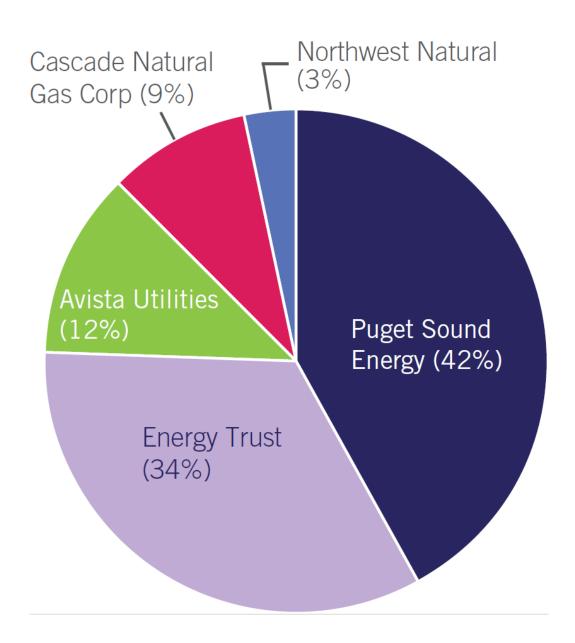

## **Current NEEA Gas Funding Share by Organization**

| Natural Gas Funders    | 2020-2024 Effective Share (based | 2020-2024 Funding Share |
|------------------------|----------------------------------|-------------------------|
|                        | on funding amounts)              |                         |
| Puget Sound Energy     | 42.01%                           | \$ 7,951,190            |
| Energy Trust of Oregon | 33.63%                           | 6,365,764               |
| Avista Utilities       | 12.04%                           | 2,278,265               |
| Cascade Natural Gas    | 9.22%                            | 1,744,542               |
| Northwest Natural      | 3.11%                            | 588,239                 |
| Total                  | 100%                             | \$ 18,928,000           |