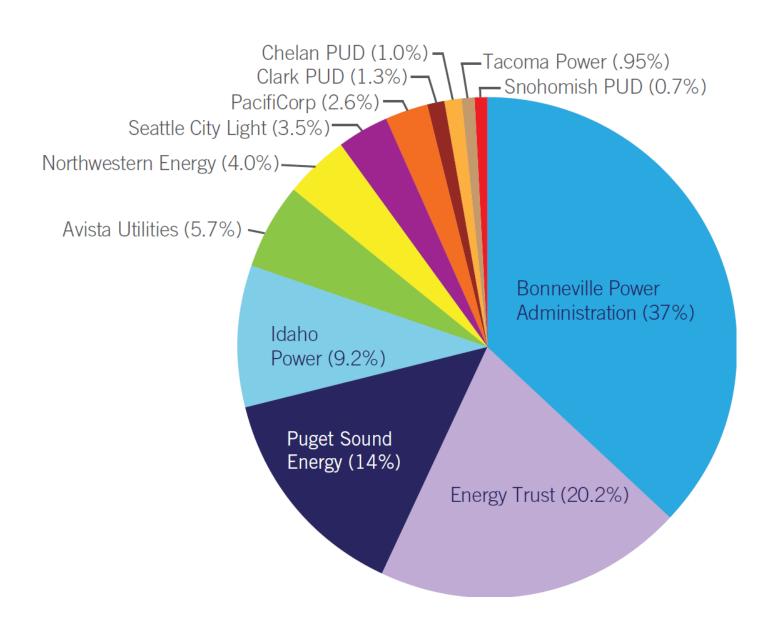

## **Current NEEA Electric Funding Share by Organization**

## Funding Share by Organization: NEEA 2020-2024 Business Plan

| Electric Funders                | 2020-2024 Effective Share (based<br>on funding amounts) | 2020-2024 Funding Share |
|---------------------------------|---------------------------------------------------------|-------------------------|
| Bonneville Power Administration | 36.96%                                                  | \$ 58,888,709           |
| Energy Trust of Oregon          | 20.17%                                                  | 32,145,414              |
| Puget Sound Energy              | 13.99%                                                  | 22,286,022              |
| Idaho Power                     | 9.23%                                                   | 14,710,808              |
| Avista Utilities                | 5.65%                                                   | 9,003,029               |
| Northwestern Energy             | 4.09%                                                   | 6,517,752               |
| Seattle City Light              | 3.50%                                                   | 5,584,501               |
| Snohomish County PUD            | 0.66%                                                   | 1,057,387               |
| PacifiCorp                      | 2.55%                                                   | 4,068,060               |
| Clark PUD                       | 1.25%                                                   | 1,996,715               |
| Chelan PUD                      | 0.99%                                                   | 1,583,638               |
| Tacoma Power                    | 0.95%                                                   | 1,507,965               |
| Total                           | 100%                                                    | \$ 159,350,000          |