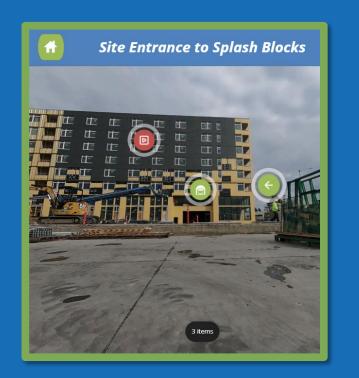

# Splash Blocks Virtual Tour

# **Splash Blocks Virtual Tour**

#### **Exploring Interactive Tours**

- Each button provides exploration through media
- Icons lead to 365° photos, videos, and diagrams
- Imbedded data and expert interviews with specialists