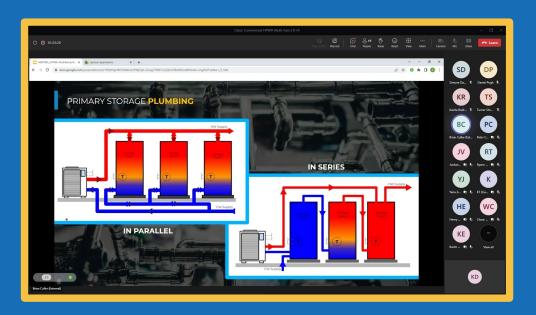

#### Interactive Learning

- · Individuals learn by doing
- Reinforces new concepts
- Gives learners a chance to absorb information from a different perspective

This system uses a Steffes skid-mounted package with Mitsubishi QAHV heat pump, primary hot water storage, and control system. The system uses CO2 refrigerant, ideally suited for outdoor installations in cooler climates. The value of the skid is that all equipment is plumbed, housed and ready for hook-up on site.

underground garage, this CHPWH design ensures the system functions reliably year-round with an average COP of 3.3. The plant has two Colmac single-pass CxA-15 heat pumps, one Colmac multi-pass CxV-5 HP for dedicated reheating for the temperature maintenance system.