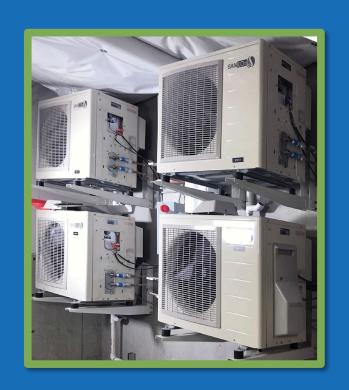

underground garage, this CHPWH design ensures the system functions reliably year-round with an average COP of 3.3. The plant has two Colmac single-pass CxA-15 heat pumps, one Colmac multi-pass CxV-5 HP for dedicated reheating for the temperature maintenance system.