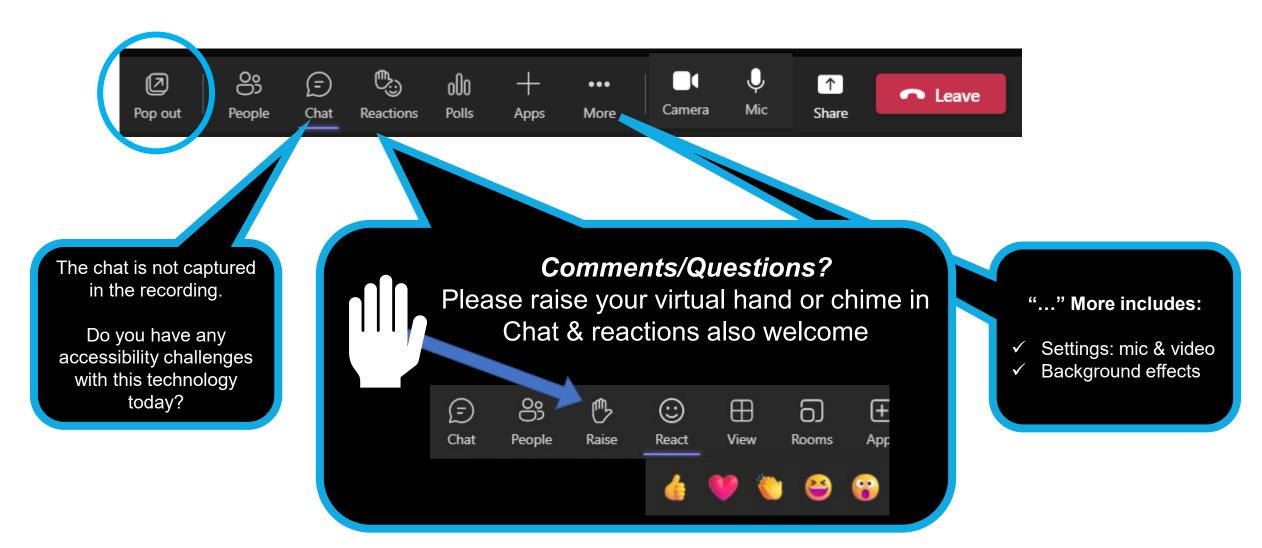

#### Q1 2025: Tuesday, February 4

9:30am – 12:00pm (PDT) Virtual

# Natural Gas Advisory Committee





## Tools for Today: Engaging on Teams





## Heads up:

"Spotlighting" Speakers





## Reminder of NGAC Purpose & Role



#### **Purpose**

advising on the optimal composition of NEEA's program portfolio, including a formal vote for program advancement at two key points in the Initiative Lifecycle, consistent with the goals and objectives of NEEA's Business & Operations Plans.



#### Responsibilities

- Portfolio optimization & program advancement (milestone votes)
- Coordinate downstream marketing
- Monitor outcomes of relevant workgroups & Cost-Effectiveness Committee (CEAC) meetings
- Advises NEEA's Executive Director on portfolio decisions



## Agenda

All Times Pacific

| 9:30-9:50   | Welcome and Introductions                |